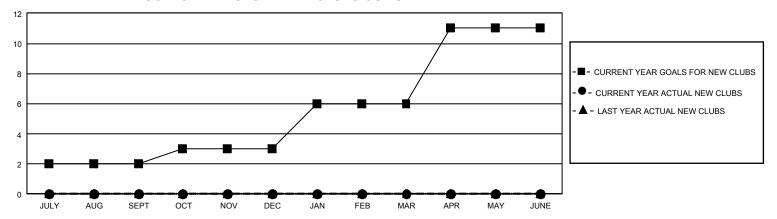

## GMT Constitutional Area 5 - C, Group A

REPORT DOES NOT INCLUDE CLUBS IN UNDISTRICTED AREAS.

| Clubs                 |               |           |               | Members               |                          |                         |                                              |
|-----------------------|---------------|-----------|---------------|-----------------------|--------------------------|-------------------------|----------------------------------------------|
| RESULTS FOR 2022-2023 |               |           |               | RESULTS FOR 2022-2023 |                          |                         |                                              |
| QUARTER               | NEW CLUB GOAL | NEW CLUBS | DROPPED CLUBS | QUARTER ME            | EMBER GROWTH NET<br>GOAL | MEMBER GROWTH<br>ACTUAL | DROPPED MEMBERS ACTUAL (including transfers) |
| JULY/AUG/SEPT         | 6             | 0         | 0             | JULY/AUG/SEPT         | Т 881                    | 273                     | 34                                           |
| OCT/NOV/DEC           | 3             | 0         | 0             | OCT/NOV/DEC           | 961                      | 545                     | 58                                           |
| JAN/FEB/MAR           | 9             | 0         | 0             | JAN/FEB/MAR           | 364                      | 0                       | 0                                            |
| APR/MAY/JUNE          | 15            | 0         | 0             | APR/MAY/JUNE          | 75                       | 0                       | 0                                            |

## GOALS AND ACTUAL NEW CLUBS CUMULATIVE