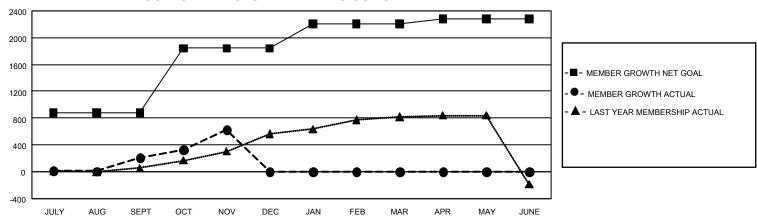

## GMT Constitutional Area 5 - C, Group A

REPORT DOES NOT INCLUDE CLUBS IN UNDISTRICTED AREAS.

| Clubs                 |               |           |               | Members               |                          |                         |                                              |
|-----------------------|---------------|-----------|---------------|-----------------------|--------------------------|-------------------------|----------------------------------------------|
| RESULTS FOR 2022-2023 |               |           |               | RESULTS FOR 2022-2023 |                          |                         |                                              |
| QUARTER               | NEW CLUB GOAL | NEW CLUBS | DROPPED CLUBS | QUARTER ME            | EMBER GROWTH NET<br>GOAL | MEMBER GROWTH<br>ACTUAL | DROPPED MEMBERS ACTUAL (including transfers) |
| JULY/AUG/SEPT         | 6             | 0         | 0             | JULY/AUG/SEPT         | Т 881                    | 273                     | 34                                           |
| OCT/NOV/DEC           | 3             | 0         | 0             | OCT/NOV/DEC           | 961                      | 545                     | 58                                           |
| JAN/FEB/MAR           | 9             | 0         | 0             | JAN/FEB/MAR           | 364                      | 0                       | 0                                            |
| APR/MAY/JUNE          | 15            | 0         | 0             | APR/MAY/JUNE          | 75                       | 0                       | 0                                            |

## GOALS AND ACTUAL MEMBERS CUMULATIVE

| DROPPED CLUBS: 0 |    | 154 CLUBS OF 290 ADDED 1<br>OR MORE NEW MEMBERS | GENDER DISTRIBUTION                 |                |  |
|------------------|----|-------------------------------------------------|-------------------------------------|----------------|--|
|                  |    |                                                 | MALE                                | 4,069 (61.47%) |  |
|                  |    |                                                 | FEMALE                              | 2,550 (38.53%) |  |
| DROPPED MEMBERS  |    |                                                 | NON BINARY                          | 0 (0.00%)      |  |
| DECEASED         | 0  |                                                 | PREFER NOT TO ANSWER                | 0 (0.00%)      |  |
| CLUB CANCELLED   | 0  |                                                 | TOTAL FAMILY UNIT MEMBERS 43        |                |  |
| OTHER            | 92 | CLICK HERE FOR                                  | TOTAL PAWIET ONLY MEMBERS           |                |  |
| TOTAL            | 92 | CUMULATIVE MEMBERSHIP DATA                      | FAMILY MEMBERS PAYING HALF DUES 219 |                |  |